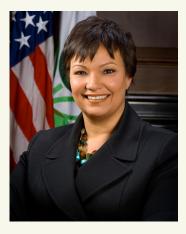

#### Lisa P. Jackson

Lisa Perez Jackson is an American chemical engineer who served as the administrator of the **United States Environmental Protection Agency** from 2009 to 2013. She was the first African American to hold that position. Born in Philadelphia, Pennsylvania, Jackson is a graduate of Tulane University and Princeton University.