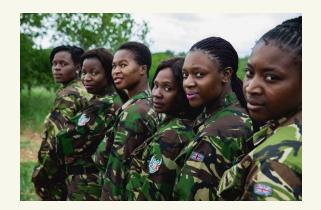

### **Black Mambas**

The Black Mamba Anti-Poaching Unit is a mostly female ranger unit founded in 2013 with the purpose of protecting wildlife in South Africa, mainly in the regions of the Balule Nature Reserve and the Greater Kruger National Park.

Learn more about this organization here!