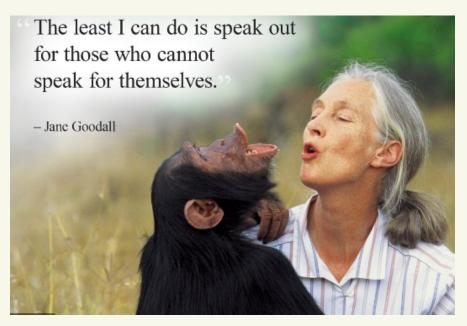

# HAPPY WOMEN'S DAY

Women's day represents strength, courage, inspiration, and so much more. Today we honor the true essence of womanhood by recognizing just a few of the admirable women leaders in wildlife!